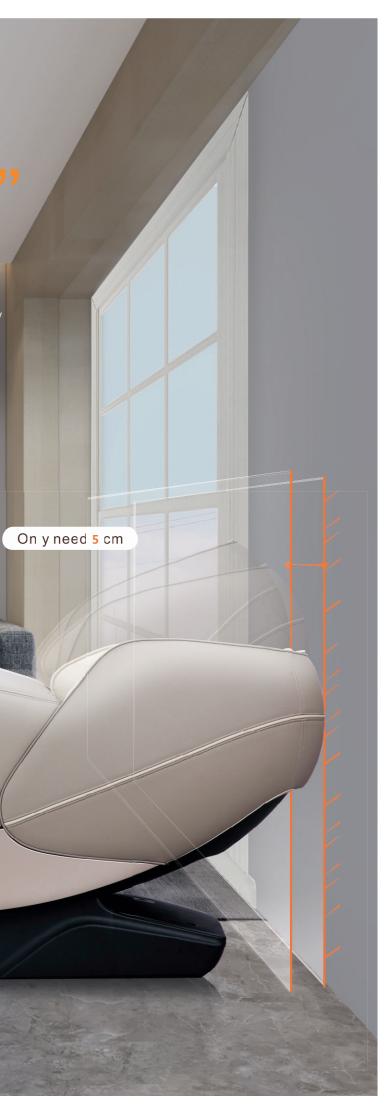

3 LEVELS OF MASSAGE WIDTH ADJUSTABLE 5 LEVELS OF MASSAGE SPEED ADJUSTABLE 3 LEVELS OF AIR PRESSURE INTENSITY ADJUSTABLE

8.3

**"ZERO SPACE** 5CM SLIDE DOWN AGAINST THE WALL

#### Comparing 60-80cm that normal massage chair needs to slidedown against the wall,it can save 0.5 square meter space. Unique designed one button slide can open the massage chair completely about 5cm against the wall. The sliding distance is 22cm, it saves a lot of space that traditional massage chair needs against the wall!