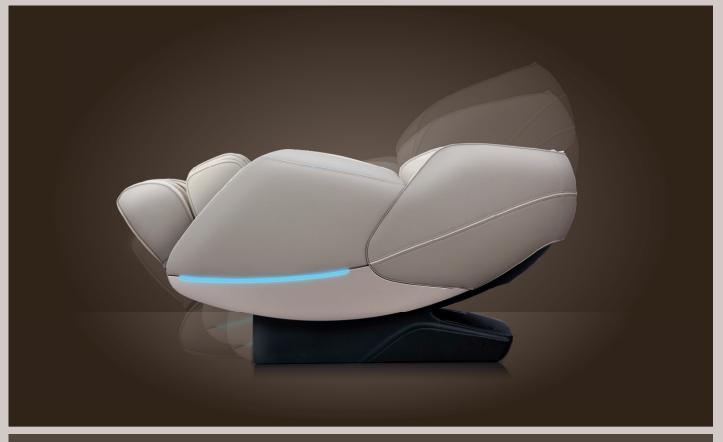

# MASSAGE CHAIR

### WITH WORSHIP DEFINE OUTSTANDING REALM WITH HEALTHY ESCORT LEADING LIFE

Based on biomechanics, ergonomics and model physical therapy, aim to human skeletal characteristics, combine with zero power, longer curved rail massage, morden physics stretch, point, total with 24 air bags. It will bring you supreme massage experience when you at home, keep health and activity every day.