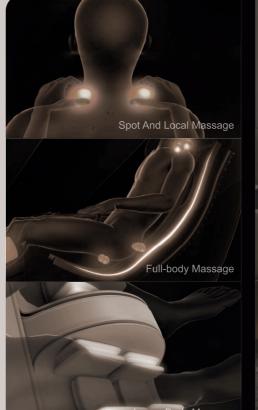

## **12 KINDS OF AUTOMATIC MASSAGE PROGRAMS**

BACK AND WAIST MASSAGE **RELAXING MASSAGE** 

TRACTION MASSAGE

**PROTECTION OF** VERTEBRAL MASSAGE

**FATIGUE RECOVERY** 

BEAUTIFUL **BUTTOCK SHAPING** 

SHOULDER AND NECK MASSAGE

COMFORTABLE MASSAGE

SOOTHING SLEEP

FULL-BODY MASSAGE

**FULL AIR PRESSURE** 

STRETCHING MUSCLES AND ACTIVATING COLLATERALS

PRODUCT SPECIFICATION AND PARAMETER

Product Model:A306

Standby Power:0.1-1W