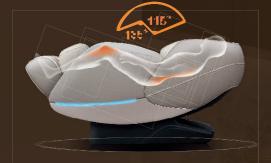

#### **ZERO GRAVITY**

Zero gravity model means, the legs and torso at 118 degrees elevation, the location of thighs and calves are above the heart. The gravity of each body part will distribute average on massage chair to make pressure on body fully release.