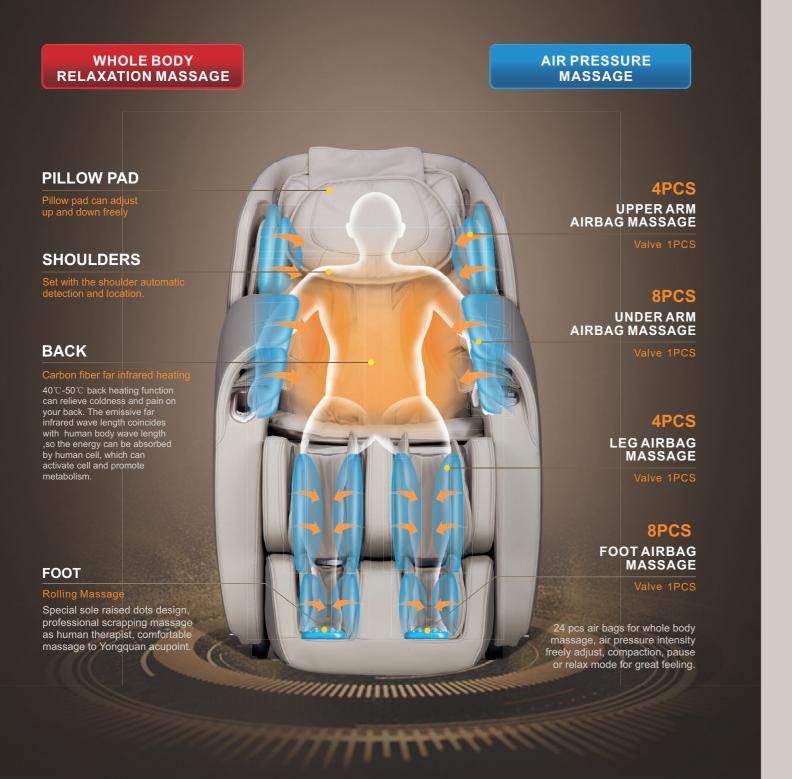

### WITH WORSHIP DEFINE OUTSTANDING REALM WITH HEALTHY ESCORT LEADING LIFE

Based on biomechanics, ergonomics and model physical therapy, aim to human skeletal characteristics, combine with zero power, longer curved rail massage, morden physics stretch, point, total with 24 air bags. It will bring you supreme massage experience when you at home, keep health and activity every day.