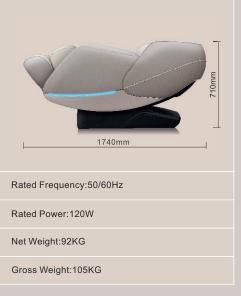

COMFORTABLE MASSAGE

SOOTHING SLEEP

FULL-BODY MASSAGE

**FULL AIR PRESSURE** 

STRETCHING MUSCLES AND ACTIVATING COLLATERALS

PRODUCT SPECIFICATION AND PARAMETER

Product Model:A306

Standby Power:0.1-1W

QTY: 18PCS/20FT 38PCS/40GP 57PCS/40HQ

Rating Voltage:220-240V~

Safety Design:Class I

Noise:≤60dB

The Minimum Air Pressure:0.020-0.028MPa