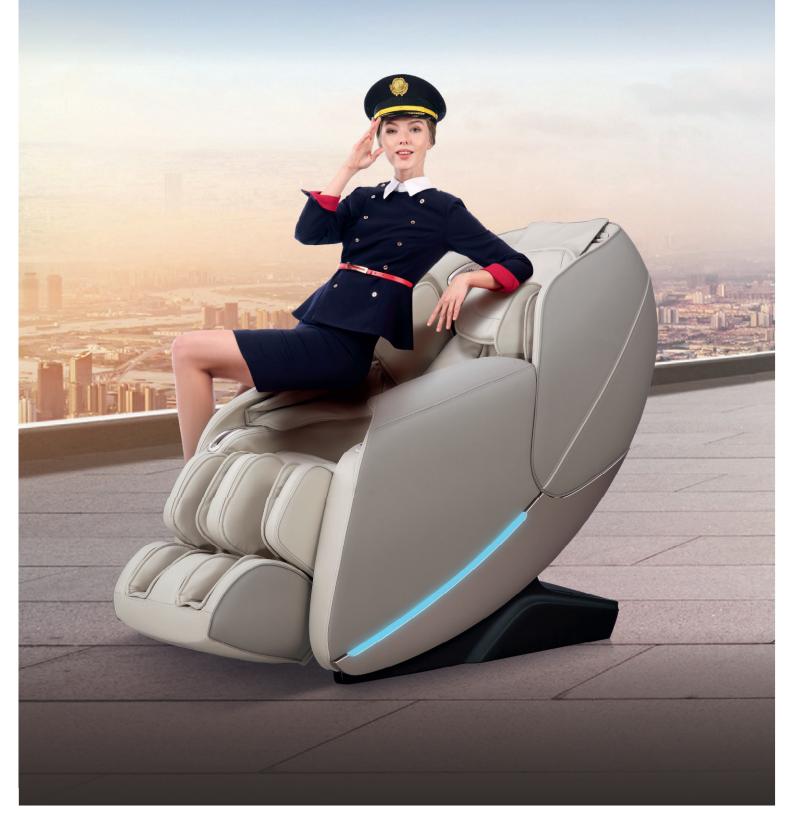

# MASSAGE CHAIR









## 

Intelligent mechanical massage hands keep collecting the curve data on the back and imitate professional masseur massage skill to realize multidimensional and aspect stereo massage. Intelligent massage hands imitate professional massagist method to do the following massage action: finger pressing, kneading, tapping,tapping and kneading. So the mechanical hands can do effective massage to human cervical vertebra thoracic vertebra and lumbar vertebra. This method can guarantee back can get even strength massage, can compared with professional massagist method, refresh yourself and relieve your fatigue.

#### INTELLIGENT MECHANICAL MASSAGE HANDS



#### "SL"SHAPE CURVED RAIL

Combined with human engineering and studied super long"SL" shape space curved rail technology, Massage di