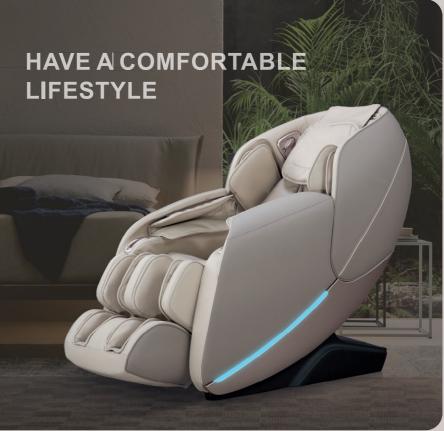

# MASSAGE CHAIR

### WITH WORSHIP DEFINE OUTSTANDING REALM WITH HEALTHY ESCORT LEADING LIFE

Based on biomechanics, ergonomics and model physical therapy, aim to human skeletal characteristics, combine with zero power, longer curved rail massage, morden physics stretch, point, total with 24 air bags. It will bring you supreme massage experience when you at home, keep health and activity every day.