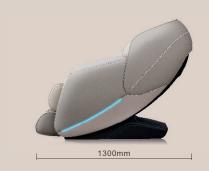

#### "SL"SHAPE CURVED RAIL

Combined with human engineering and studied super long"SL" shape space curved rail technology, Massage distance is 135cm, makes you enjoy personal massage from the head to the leg, helps to maintain the human body vertebra "S" shaped curve, achieves relaxing the spine and relieve tense muscles.

#### Comparing 60-80cm that normal massage chair needs to slidedown against the wall,it can save 0.5 square meter space. Unique designed one button slide can open the massage chair completely about 5cm against the wall. The sliding distance is 22cm, it saves a lot of space that traditional massage chair needs against the wall!