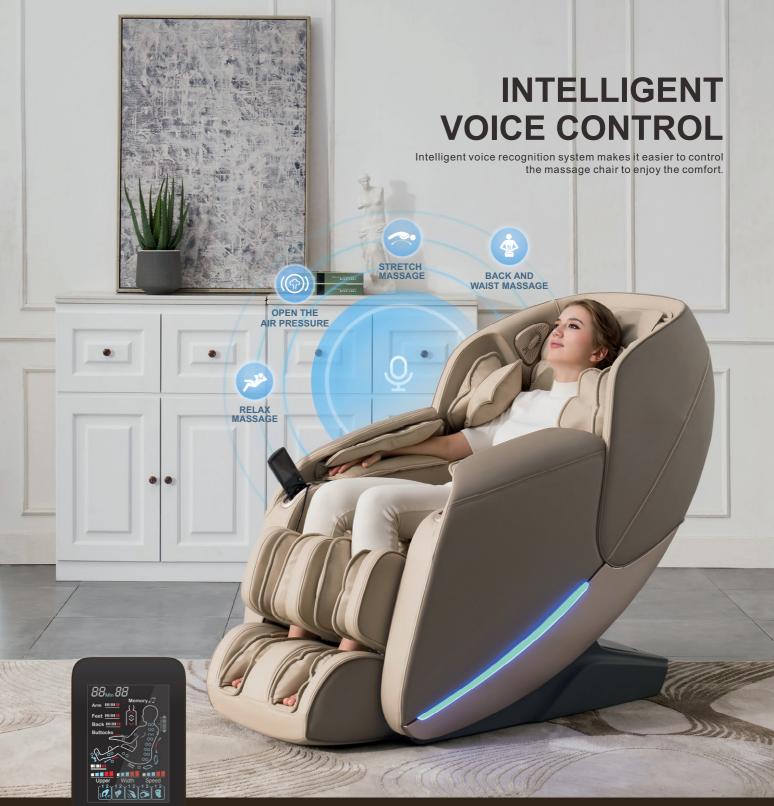

## **12 KINDS OF AUTOMATIC MASSAGE PROGRAMS**

BACK AND WAIST MASSAGE **RELAXING MASSAGE** 

TRACTION MASSAGE

**PROTECTION OF** VERTEBRAL MASSAGE

**FATIGUE RECOVERY** 

BEAUTIFUL **BUTTOCK SHAPING** 

SHOULDER AND NECK MASSAGE

COMFORTABLE MASSAGE

SOOTHING SLEEP

FULL-BODY MASSAGE

**FULL AIR PRESSURE** 

STRETCHING MUSCLES AND ACTIVATING COLLATERALS

PRODUCT SPECIFICATION AND PARAMETER

Product Model:A306

Standby Power:0.1-1W