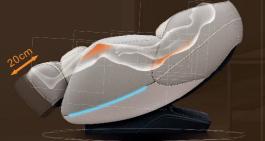

### LEG STRETCH

The calf frame is provided with a telescopic adjustment function, and the calf foot is pulled out with the ankle. The length of the foot extension can be determined according to the length of the user's leg, and the foot is retracted by the spring force to adapt to different heights of the person.