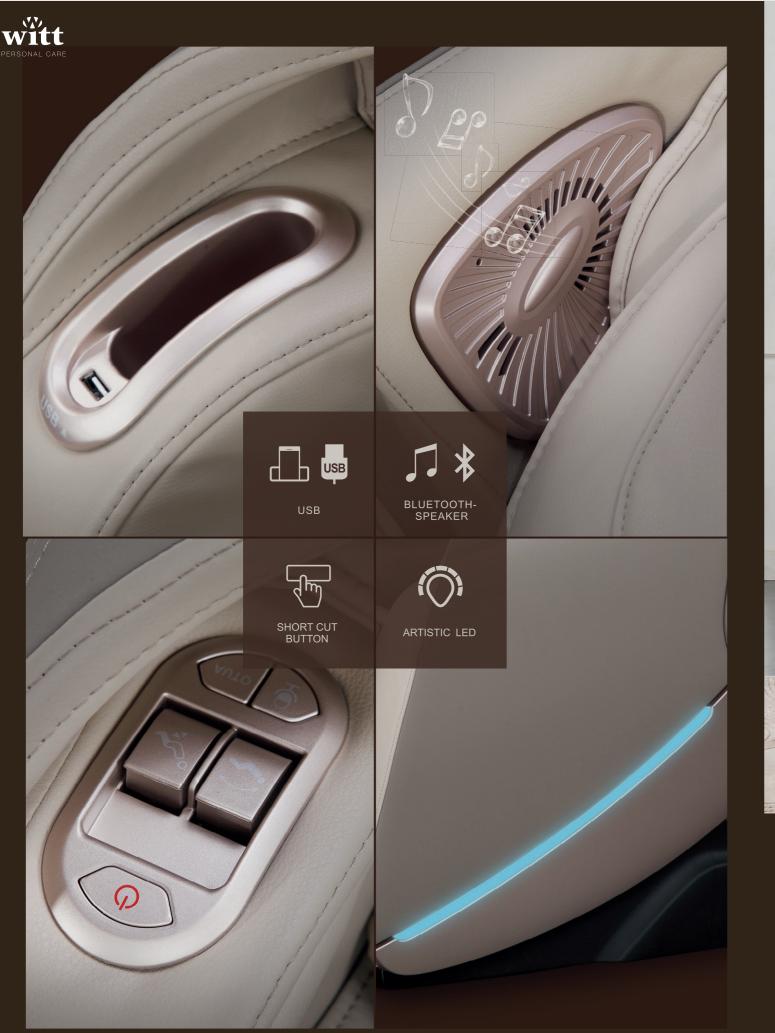

# MASSAGE CHAIR









## 

Intelligent mechanical massage hands keep collecting the curve data on the back and imitate professional masseur massage skill to realize multidimensional and aspect stereo massage. Intelligent massage hands imitate professional massagist method to do the following massage action: finger pressing, kneading, tapping,tapping and kneading. So the mechanical hands can do effective massage to human cervical vertebra thoracic vertebra and lumbar vertebra. This method can guarantee back can get even strength massage, can compared with professional massagist method, refresh yourself and relieve your fatigue.

#### INTELLIGENT MECHANICAL MASSAGE HANDS



#### "SL"SHAPE CURVED RAIL

Combined with human engineering and studied super long"SL" shape space curved rail technology, Massage dist