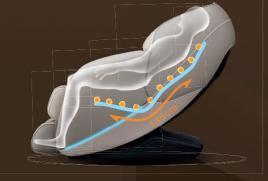

#### INTELLIGENT MECHANICAL MASSAGE HANDS

#### "SL"SHAPE CURVED RAIL

Combined with human engineering and studied super long"SL" shape space curved rail technology, Massage distance is 135cm, makes you enjoy personal massage from the head to the leg, helps to maintain the human body vertebra "S" shaped curve, achieves relaxing the spine and relieve tense muscles.