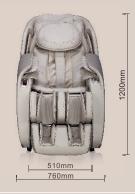

COMFORTABLE MASSAGE

SOOTHING SLEEP

FULL-BODY MASSAGE

**FULL AIR PRESSURE** 

STRETCHING MUSCLES AND ACTIVATING COLLATERALS

PRODUCT SPECIFICATION AND PARAMETER

Product Model:A306

Standby Power:0.1-1W